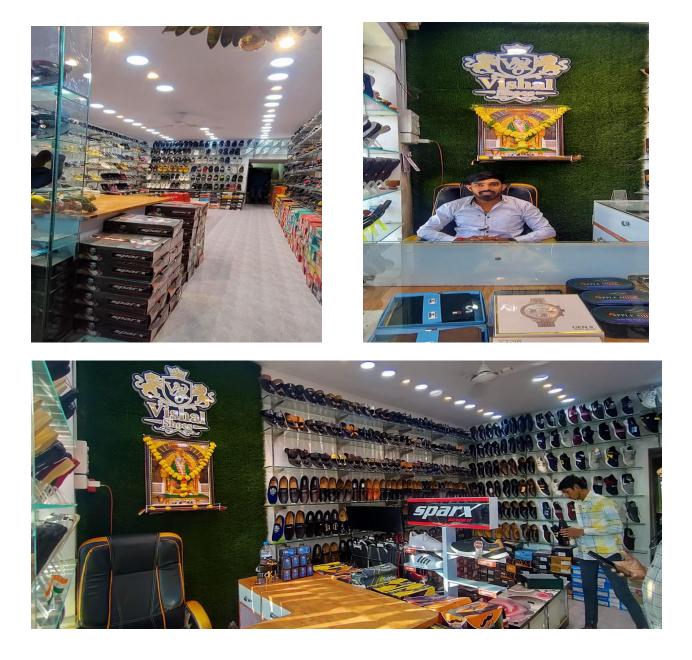

PRINCIPAL Sharadchandra Pawar Arts & Commerce College Dudulgaon (Alandi), Pune

Wall of Honour -2022-23

| Sr. No. | Name of Students         | Stream      | Types of Business idea      |
|---------|--------------------------|-------------|-----------------------------|
| 1       | Prajval Bajirav Yelvande | B.Com.      | Building Material Suppliers |
| 2       | Arvind Dattatray Phalke  | B.B.A C.A.  | Sadguru Enterprises         |
| 3       | Abhay Vijay Lohar        | M.Com.      | Om Bakers                   |
| 4       | Shubham Hanumant Jadhav  | <b>B.A.</b> | Shubham Water Solution      |
| 5       | Vishal Shriram Kamble    | B.B.A C.A.  | Vishal Shoes                |
| 6       | Vaibhav Datta Londhe     | B.B.A C.A.  | Datta Krupa Painting        |