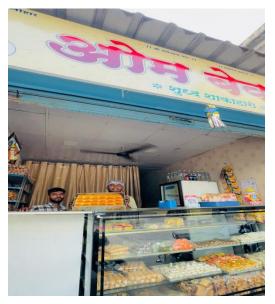

PRINCIPAL Sharadchandra Pawar Arts & Commerce College Dudulgaon (Alandi), Pune

Wall of Honour -2022-23

| Sr. No. | Name of Students         | Stream      | Types of Business idea      |
|---------|--------------------------|-------------|-----------------------------|
| 1       | Prajval Bajirav Yelvande | B.Com.      | Building Material Suppliers |
| 2       | Arvind Dattatray Phalke  | B.B.A C.A.  | Sadguru Enterprises         |
| 3       | Abhay Vijay Lohar        | M.Com.      | Om Bakers                   |
| 4       | Shubham Hanumant Jadhav  | <b>B.A.</b> | Shubham Water Solution      |
| 5       | Vishal Shriram Kamble    | B.B.A C.A.  | Vishal Shoes                |
| 6       | Vaibhav Datta Londhe     | B.B.A C.A.  | Datta Krupa Painting        |