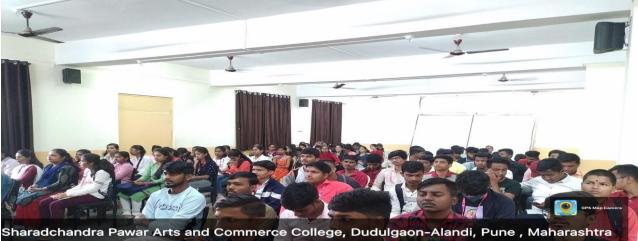

## Workshop on Entrepreneurship Development (Year 2022-2023)

| Name of Event/Activity               | "Entrepreneurship Development"                 |
|--------------------------------------|------------------------------------------------|
| Date                                 | 16/11/2022                                     |
| Venue                                | Seminar Hall                                   |
| Name of Resource Person              | Mr. Amit Makhare ( Founder and CEO of Chavadi) |
| Name of<br>Department/Committee/Cell | Entrepreneurship and Development committee     |
| Name of Coordinator                  | Dr. Raju Shiraskar                             |

#### **Outcomes of Event:**

- Students of all faculties participated in the event.
- Student's council members coordinated the event successfully.
- Students got an idea of basic entrepreneurial skills to start a business.