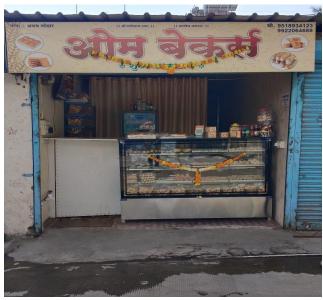

PRINCIPAL Sharadchandra Pawar Arts & Commerce College Dudulgaon (Alandi), Pune

Wall of Honour -2022-23

| Sr. No. | Name of Students         | Stream      | Types of Business idea      |
|---------|--------------------------|-------------|-----------------------------|
| 1       | Prajval Bajirav Yelvande | B.Com.      | Building Material Suppliers |
| 2       | Arvind Dattatray Phalke  | B.B.A C.A.  | Sadguru Enterprises         |
| 3       | Abhay Vijay Lohar        | M.Com.      | Om Bakers                   |
| 4       | Shubham Hanumant Jadhav  | <b>B.A.</b> | Shubham Water Solution      |
| 5       | Vishal Shriram Kamble    | B.B.A C.A.  | Vishal Shoes                |
| 6       | Vaibhav Datta Londhe     | B.B.A C.A.  | Datta Krupa Painting        |