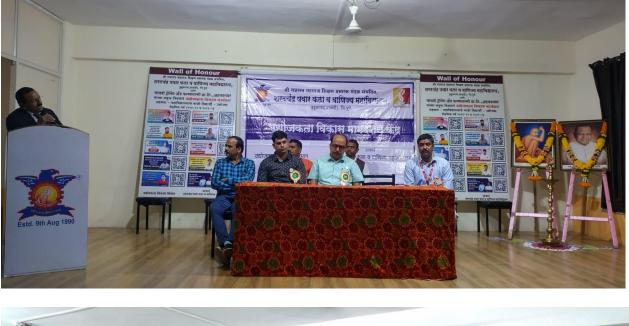

## Workshop on Entrepreneurship Development (Year 2022-2023)

| Name of Event/Activity               | "Entrepreneurship Development"                 |
|--------------------------------------|------------------------------------------------|
| Date                                 | 16/11/2022                                     |
| Venue                                | Seminar Hall                                   |
| Name of Resource Person              | Mr. Amit Makhare ( Founder and CEO of Chavadi) |
| Name of<br>Department/Committee/Cell | Entrepreneurship and Development committee     |
| Name of Coordinator                  | Dr. Raju Shiraskar                             |

### **Description;**

Shri Gajanan Maharaj Shikshan Prasarak Mandal's Sharadchandra Pawar Arts and Commerce College organized a workshop Entrepreneurship Development in association with Entrepreneurship Development Guidance Centre and Chavadi Training and Consultancy Pvt. Ltd. Ahmednagar. On this occasion, the Chief Guest Mr. Amit Makhare guided all students how to combine intelligence and hard work to start any business. He expressed the need for team building to take the business to a higher level. He guided the students of the colleges by giving examples of various entrepreneurs how every businessman gets respect and money from business