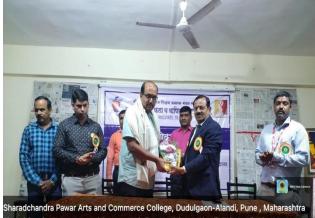

## Workshop on Entrepreneurship Development (Year 2022-2023)

| Name of Event/Activity               | "Entrepreneurship Development"                 |
|--------------------------------------|------------------------------------------------|
| Date                                 | 16/11/2022                                     |
| Venue                                | Seminar Hall                                   |
| Name of Resource Person              | Mr. Amit Makhare ( Founder and CEO of Chavadi) |
| Name of<br>Department/Committee/Cell | Entrepreneurship and Development committee     |
| Name of Coordinator                  | Dr. Raju Shiraskar                             |

### **Description;**

Shri Gajanan Maharaj Shikshan Prasarak Mandal's Sharadchandra Pawar Arts and Commerce College organized a workshop Entrepreneurship Development in association with Entrepreneurship Development Guidance Centre and Chavadi Training and Consultancy Pvt. Ltd. Ahmednagar. On this occasion, the Chief Guest Mr. Amit Makhare guided all students how to combine intelligence and hard work to start any business. He expressed the need for team building to take the business to a higher level. He guided the students of the colleges by giving examples of various entrepreneurs how every businessman gets respect and money from business