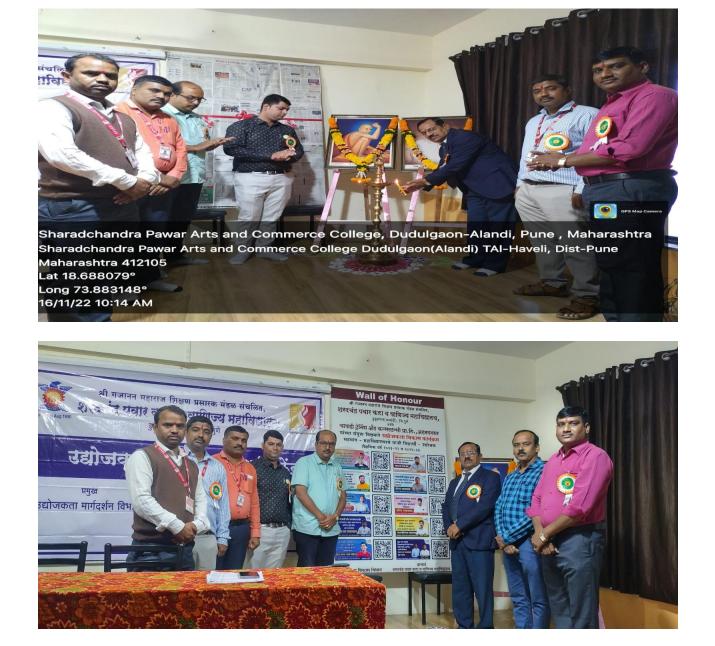

## Workshop on Entrepreneurship Development (Year 2022-2023)

| Name of Event/Activity               | "Entrepreneurship Development"                 |
|--------------------------------------|------------------------------------------------|
| Date                                 | 16/11/2022                                     |
| Venue                                | Seminar Hall                                   |
| Name of Resource Person              | Mr. Amit Makhare ( Founder and CEO of Chavadi) |
| Name of<br>Department/Committee/Cell | Entrepreneurship and Development committee     |
| Name of Coordinator                  | Dr. Raju Shiraskar                             |

### **Description;**

Shri Gajanan Maharaj Shikshan Prasarak Mandal's Sharadchandra Pawar Arts and Commerce College organized a workshop Entrepreneurship Development in association with Entrepreneurship Development Guidance Centre and Chavadi Training and Consultancy Pvt. Ltd. Ahmednagar. On this occasion, the Chief Guest Mr. Amit Makhare guided all students how to combine intelligence and hard work to start any business. He expressed the need for team building to take the business to a higher level. He guided the students of the colleges by giving examples of various entrepreneurs how every businessman gets respect and money from business